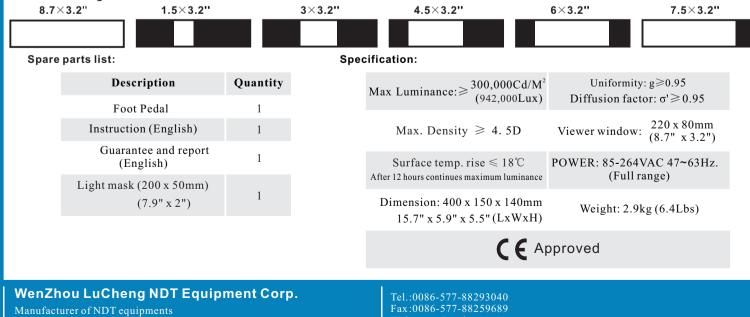

#### MAX. L $\geq$ 300,000Cd/m<sup>2</sup> q≥0.95 **σ'**≥0.95

## **Characteristic:**

- Luminance :  $300,000 \text{Cd/M}^2$  (942,000Lux)
- Uniformity: 0.95, Diffusion factor: 0.95
- Imported LED chip with original packing
- 12 hours continues maximum luminance, Surface temperature rise≤18°C
- Unlimited dimmer from 5%-100%
- Rugged aluminum frame
- Over-Temperature warning (check that the power light is red)
- Free lifetime service guarantee

The size of light will be switched as below:

RM.308, Kang Yuan South Building XinCheng Road, 325000 WenZhou, P.R.China.

Web:www.Lcndt.net E-mail:Lcndt@163.com