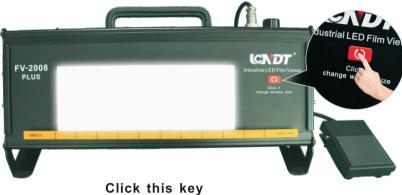

## **Revolutionary Industrial LED Film Viewer**

to change window size

The size of light will be switched as below:

### What is electronic light mask?

Traditionally we use a series of metallic light masks which are mount on the surface of film viewers. It is inconvenient when you replace the light masks when you want to change the size of light, and energy waste because it just mask the light where you do not need, but the entire light screen is still turn on.

Electronic light mask is electronics controlled, the light screen is divided into 6 parts, you can turn on or turn off each parts of light screen by press one key. With the help of it, you just turn on the area you need, it will be convenient when you change the size of light, low heat and low energy cost.