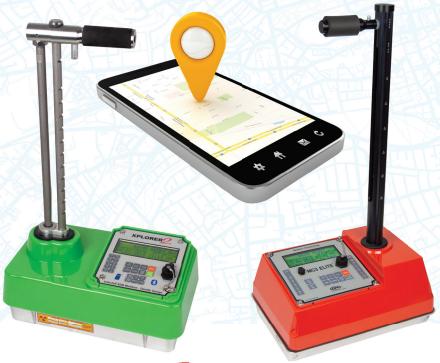

## Locating Your Gauge Has Never Been Easier!

## NukeTrack™ Nuclear Gauge Tracker

Ever wonder what happens if you lose your nuclear gauge? Now 2 of the industry-best gauges, InstroTek's Xplorer 2™ and CPN's MC3 Elite™ can come equipped with smart GPS tracking! Locate your gauge through any computer or mobile device. With unique GPS hybrid tracking, these gauges can now be tracked to see what route they are on or have been traveling on and where they are... from anywhere in the world!

## **Gauge Tracking Features**

- Get alerts once the gauge leaves a preset geo-fence area
- Get alerts once the gauge starts moving
- Get email, and/or SMS alerts
- Live tracking of your gauge path with continuous updates
- Keep gauge movement history for up to 5 years
- Unique Wi-Fi indoor tracking