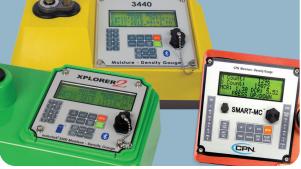

Three of the best nuclear gauge upgrades, the **Xplorer 2™ Upgrade** for existing Xplorer gauges, the **SmartPanel 2™ Upgrade** for 3440 gauges, and the **Smart MC™ Upgrade** for MC1 & MC3 gauges, all have the option to come equipped with smart GPS tracking! *Locating your gauge through any computer or mobile device has never been easier!*