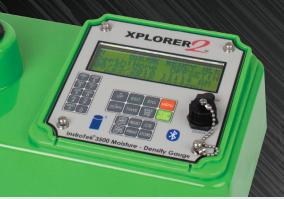

## pect more.

Technologies are constantly changing and upgrades keep you ahead of the competition. **The Xplorer™ Upgrade** is a simple drop-in replacement for the original Xplorer nuclear gauge electronics. This upgrade includes many advanced features such as Bluetooth®, GPS, large LCD display and so much

- NukeTrack™ Nuclear Gauge Tracker (optional).
- Bluetooth® enabled for easy data transfer to any Android® or Apple® smartphone or tablet.
- **GPS** for geographic coordinates and altitude information.
- Large backlit LCD and keypad makes reading test results easy at night or in direct sunlight.
- **USB port** for quick storage of all test data.
- Reporting software built into the X2 Mobile Application can send all test results via email with just a few clicks.
- **Integrated battery port** for connection to supported external gauge location tracking devices.
- 9 volt backup battery keeps you on the job in case the main battery charge runs out.

**Xplorer Upgrade.** The Upgrade That Gives You More.

Easy & affordable upgrade for your original Xplorer gauge.

innovators in instrumentation technology