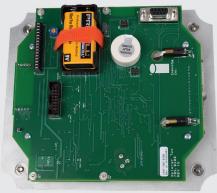

## pect more.

Technologies are constantly changing and upgrades keep you ahead of the competition. **The Xplorer™ Upgrade** is a simple drop-in replacement for the original Xplorer nuclear gauge electronics. This upgrade includes many advanced features such as Bluetooth®, GPS, large LCD display and so much

more. Installation only takes minutes and can be performed with just a few simple tools. Get your upgrade today and start taking advantage of these great new features! Ask about **NukeTrack™ Nuclear Gauge Tracker** now available for the Xplorer Upgrade. Locating your gauge has never been easier!