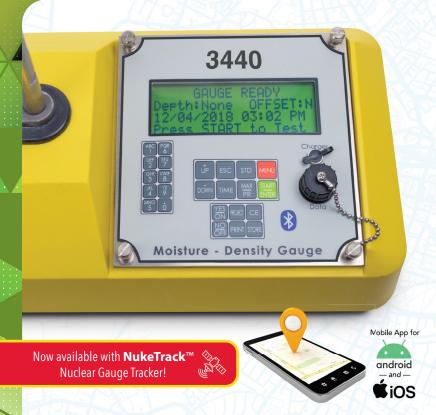

SmartPanel 2 works with your existing 3440 gauges.

## **FEATURES:**

- NukeTrack™ Nuclear Gauge Tracker (optional)
- ▶ Android® and Apple® compatible, integrated GPS & Bluetooth
- ▶ Can be serviced & calibrated by ALL calibration centers
- ▶ Plug and play installation
- New, backlit LCD screen reads easily in direct sunlight and at night
- ▶ Illuminated keypad for night work
- Multiple project storage capability
- ▶ USB port for easy download of stored data
- ▶ Connects easily to all older legacy 3440 gauges
- ▶ Improved, updated electronic design
- ▶ Integrated battery charging capability

## **UPGRADE YOUR NUCLEAR GAUGES**

SmartPanel 2<sup>™</sup> is a simple, drop-in upgrade which provides Bluetooth® and GPS capabilities to your existing 3440 nuclear moisture/density gauge. The SmartPanel 2 offers a variety of operator friendly features such as a new backlit display and keyboard, test storage capability and cable-free download. Your test can be easily stored, printed or saved to a USB thumb drive. Data can be sent via Bluetooth to an Android® smartphone or tablet for calculation of moisture/ density and other engineering properties. The application provided helps arrange the data and reports the information for you and your clients use. The improved software is easy to navigate with a well thought out keypad layout and simple on screen instructions.

The SmartPanel 2 new LCD screen is crisp and clear, even in direct sunlight. Additionally, an illuminated keypad makes it easy to work at night or inside dark structures. We've listened to your feedback and delivered the SmartPanel 2, the perfect upgrade for your 3440 gauges.

Ask us about **NukeTrack**™ *Nuclear Gauge Tracker* now available for the SmartPanel 2! Locating your gauge has never been easier!

| S P E C I F I C A T I O N S |                                                                     |
|-----------------------------|---------------------------------------------------------------------|
| Backup Battery              | 9V alkaline                                                         |
| Display                     | Large 4 line X 20 character LCD<br>display with 9mm tall characters |
| Memory Storage              | 10 Projects with 100 readings each                                  |
|                             |                                                                     |