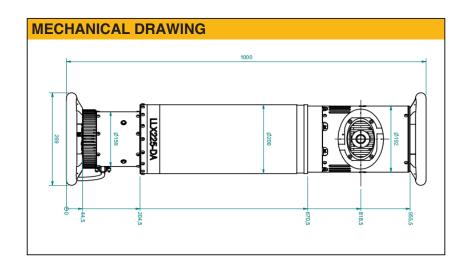

# **BALTOSPOT LLX225-DA** High voltage range: 10 à 225kV Tube current range: 0.5 à 12 mA 60° x 40° Beam angle: Inherent filtration (mm): 0.8 Be Anode cooling type: Air Duty cycle: 100% Insulation: SF6 gas Mains: 180 - 260V Max recommended temp.: 50°C Weight (without rings): 23 kg Metal-Ceramic Tubehead: DC1 ou Hand-XD Control unit:

## INTERNATIONAL

- °CE certified
- NFC74-100 LCIE certified

| Specifications                  | Units   | LLX225-DA      |
|---------------------------------|---------|----------------|
| High voltage range              | kV      | 10 - 225       |
| Tube current range              | mA      | 0,5 - 12       |
| Maximum anode power dissipation | Watt    | 900            |
| Beam angle                      |         | 60° x 40°      |
| Focal spot size (EN12543)       | mm      | 3.0            |
| Focal spot size (IEC336)        | mm      | 1.5            |
| Steel penetration at max (*)    | mm      | 47             |
| Max recommended temp.           | °C      | 50°            |
| Temperature switch              | °C      | 70°            |
| Inherent filtration             | mm (Be) | 0,8            |
| Anode cooling type              |         | Air            |
| Duty cycle                      | %       | 100            |
| Mains                           | V       | 180 - 260      |
| Weight (without rings)          | Kg      | 23             |
| Tubehead                        |         | Metal-Ceramic  |
| Control unit                    |         | DC1 or Hand-XD |