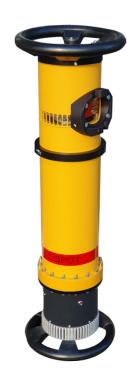

# **BALTOSPOT LLX225-DA** High voltage range: 10 à 225kV Tube current range: 0.5 à 12 mA 60° x 40° Beam angle: Inherent filtration (mm): 0.8 Be Anode cooling type: Air Duty cycle: 100% Insulation: SF6 gas Mains: 180 - 260V Max recommended temp.: 50°C Weight (without rings): 23 kg Metal-Ceramic Tubehead: DC1 ou Hand-XD Control unit:

The LLX is the latest addition to Balteau's 65 years of expertise in portable generator design, combined with 25 years of manufacturing constant-potential generators. LLX is the answer to your on-site inspection needs, especially when quality and inspection speed are essential. The specific shape given to the generator head makes this device easier to use on site, where space is always limited, such as in aerospace applications.

## INTERNATIONAL

- °CE certified
- NFC74-100 LCIE certified

| Specifications                  | Units   | LLX225-DA      |
|---------------------------------|---------|----------------|
| High voltage range              | kV      | 10 - 225       |
| Tube current range              | mA      | 0,5 - 12       |
| Maximum anode power dissipation | Watt    | 900            |
| Beam angle                      |         | 60° x 40°      |
| Focal spot size (EN12543)       | mm      | 3.0            |
| Focal spot size (IEC336)        | mm      | 1.5            |
| Steel penetration at max (*)    | mm      | 47             |
| Max recommended temp.           | °C      | 50°            |
| Temperature switch              | °C      | 70°            |
| Inherent filtration             | mm (Be) | 0,8            |
| Anode cooling type              |         | Air            |
| Duty cycle                      | %       | 100            |
| Mains                           | V       | 180 - 260      |
| Weight (without rings)          | Kg      | 23             |
| Tubehead                        |         | Metal-Ceramic  |
| Control unit                    |         | DC1 or Hand-XD |