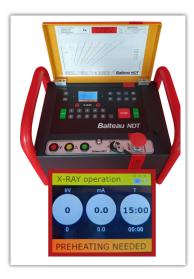

## DC<sub>1</sub>

kV min step: mA min step: 0,1

1 to 99 min 59 sec Max time: 100 last exposures Memories: • Display: Graphic

· mains: 170-260 V Weight: 9,2kg

# HAND-XD (Wireless remote control)

kV min step: 1 · mA min step: 0,1

Max time: 1 to 99 min 59 sec · Memories: 100 last exposures

Display: Graphic

Battery: 8h charge capacity

Weight: