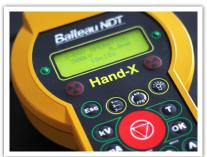

# HAND-XD (Wireless remote control)

kV min step: 1 · mA min step: 0,1

Max time: 1 to 99 min 59 sec · Memories: 100 last exposures

Display: Graphic

Battery: 8h charge capacity

Weight: