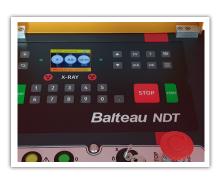

## DC<sub>1</sub>

kV min step: mA min step: 0,1

1 to 99 min 59 sec Max time: 100 last exposures Memories: • Display: Graphic

· mains: 170-260 V Weight: 9,2kg